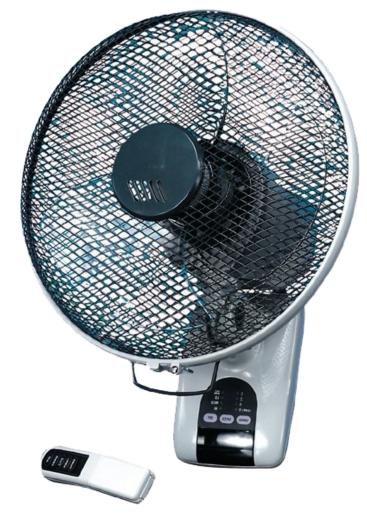

# **Sunbeam Wall Fan Range**

**WF16/R** 

Size 16" Supplied c/w Remote Control

Power 45W

**Speed Settings** 3

**Oscillating** Yes

Colour White

Weight 3.9KG

Warranty 1 Year

Motor material Copper

Noise Level 52dB

Lead Length 3.9KG