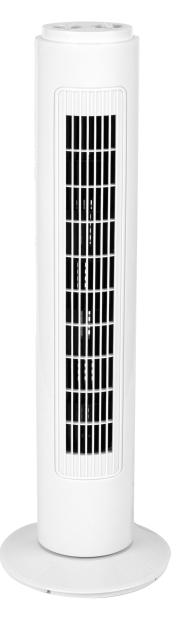

### **Sunbeam Tower Fan**

**TF29** 

**Size** 32"

Power 50W

**Oscillating** Yes

Colour White

Weight 2.7KG

Warranty 1 Year

Motor material Copper

Noise Level 53dB

Lead Length 1.5M