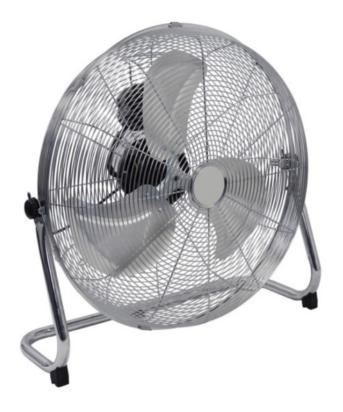

### **Sunbeam Industrial Floor Fan**

**IDF18** 

Size 18"

Power 110W

**Oscillating** No

**Colour** Silver

Motor Size 115\*16mm

Motor material Copper

**Speed Settings** 3

**Noise Level** 

Lead Size 3\*0.75mm

Lead Length 1.8M

Warranty 1 Year

Electrical 230V/50Hz

**Blades** 3\*Aluminium

Grille Aluminium plating