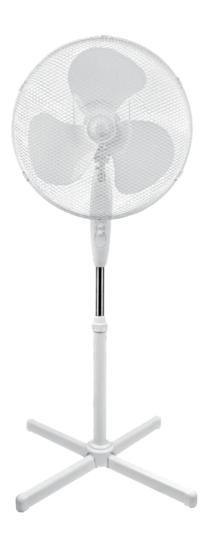

## **Sunbeam Pedestal Fan Range**

SS-1636M

**Size** 16"

Power 45W

Speed Settings 3

**Oscillating** Yes

**Colour** White

Weight 2.45KG

Warranty 1 Year

Motor material Copper

Noise Level 41dB

Lead Length 1.5M

#### **Adjustable Height:**

- Minimum 900mm
- Maximum 1200mm