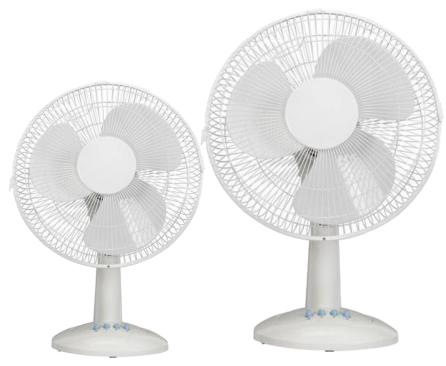

# **Sunbeam Desk Fan Range**

|                | SL25DF | SL30DF |
|----------------|--------|--------|
| Size           | 9"     | 12"    |
| Power          | 21W    | 35W    |
| Speed Settings | 2      | 3      |
| Oscillating    | Yes    | Yes    |
| Colour         | White  | White  |
| Weight         | 1.05KG | 1.3KG  |
| Warranty       | 1 Year | 1 Year |
| Motor material | Copper | Copper |
| Noise Level    | 37dB   | 37dB   |
| Lead Length    | 1.5M   | 1.5M   |