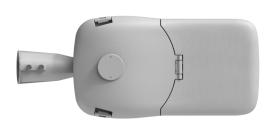

## Landlite HIGHWAY LED Street Light Range

The Landlite HIGHWAY LED range is a high quality LED Street Light with an option for all your needs. These fittings are designed with a modern and sleek style, ranging from 50W to 120W. The bracket can be twisted to allow you change the tilt on the fitting or to change them from rear entry to bottom entry, removing the need for extra brackets. All options are supplied with a photo cell socket on the back and then both a photocell head and a dummy head in the box, meaning each fitting can be used with the photocell or off a switch bypassing the photocell. These fittings offer a smooth down facing light to help reduce light pollution

## **HIGHWAY LED Street Lights**

-1811C3 (RI)

100°

- Powder coated with special coating suitable for salt air

- Supplied with Photocell Head & Dummy Head

- Bracket can be twisted for rear or bottom Entry

Efficiency - 150 Lumen per Watt