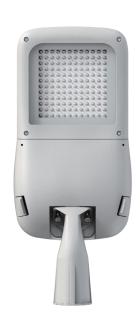

## Landlite HIGHWAY LED Street Light Range

The Landlite HIGHWAY LED range is a high quality LED Street Light with an option for all your needs. These fittings are designed with a modern and sleek style, ranging from 50W to 120W. The bracket can be twisted to allow you change the tilt on the fitting or to change them from rear entry to bottom entry, removing the need for extra brackets. All options are supplied with a photo cell socket on the back and then both a photocell head and a dummy head in the box, meaning each fitting can be used with the photocell or off a switch bypassing the photocell. These fittings offer a smooth down facing light to help reduce light pollution

## **HIGHWAY LED Street Lights**

-1811C3 (RI)

100°

- Powder coated with special coating suitable for salt air

- Supplied with Photocell Head & Dummy Head

- Bracket can be twisted for rear or bottom Entry

Efficiency - 150 Lumen per Watt