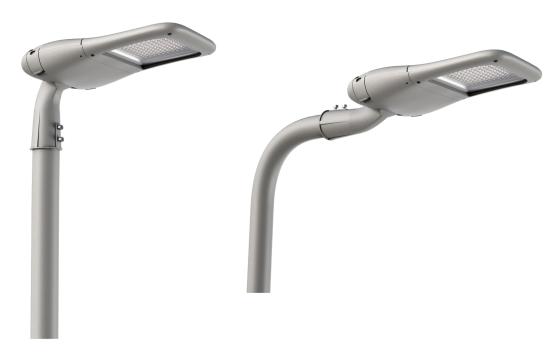

## Landlite HIGHWAY LED Street Light Range

The Landlite HIGHWAY LED range is a high quality LED Street Light with an option for all your needs. These fittings are designed with a modern and sleek style, ranging from 50W to 120W. The bracket can be twisted to allow you change the tilt on the fitting or to change them from rear entry to bottom entry, removing the need for extra brackets. All options are supplied with a photo cell socket on the back and then both a photocell head and a dummy head in the box, meaning each fitting can be used with the photocell or off a switch bypassing the photocell. These fittings offer a smooth down facing light to help reduce light pollution

## **HIGHWAY LED Street Lights**

-1811C3 (RI)

100°

- Powder coated with special coating suitable for salt air

- Supplied with Photocell Head & Dummy Head

- Bracket can be twisted for rear or bottom Entry

Efficiency - 150 Lumen per Watt